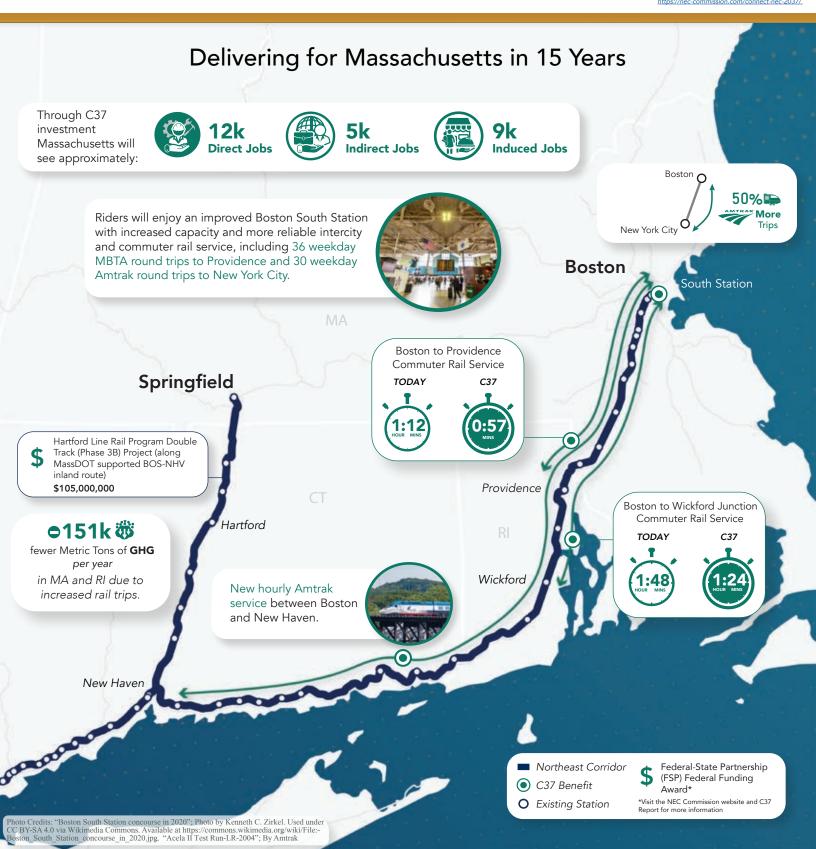

A 15-Year Service and Infrastructure Development Plan

## What is CONNECT NEC 2037 (C37)?

The NEC Commission's CONNECT NEC program is a pioneering planning process that integrates investments across four infrastructure owners and nine passenger rail operators. This latest update, C37, defines the plan in much greater detail; updates service goals based on new travel trends; provides additional analysis of workforce and other resource constraints; and refines future funding needs in light of the Bipartisan Infrastructure Law (BIL) grant awards. While BIL funds will go a long way toward rebuilding the NEC, funding beyond FY26 is needed to realize the full benefits of this plan.



View the C37 Report using the link below: https://nec-commission.com/connect-nec-2037/