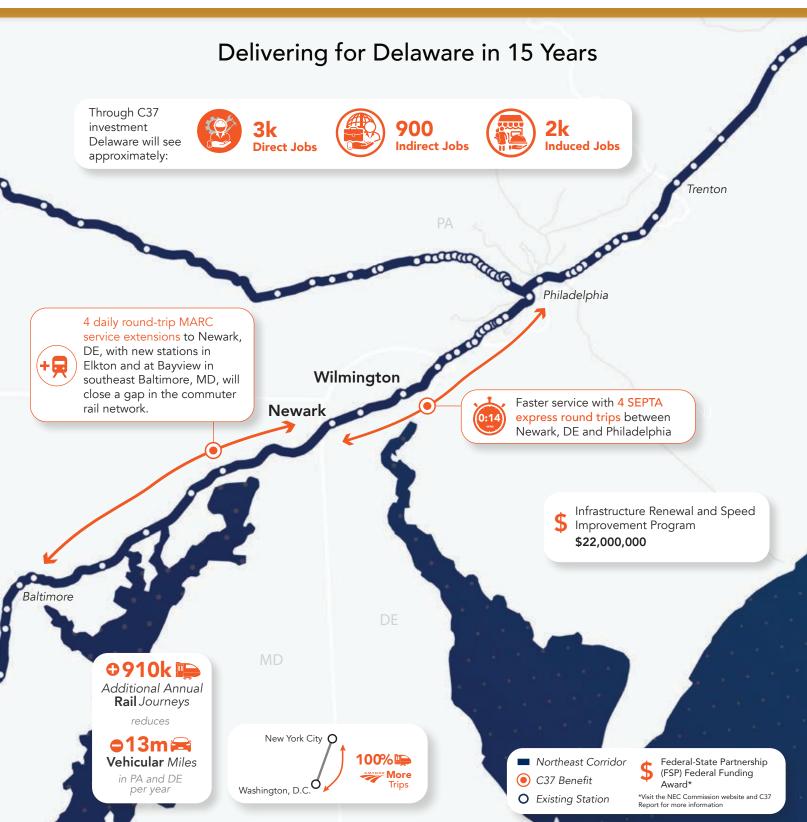

A 15-Year Service and Infrastructure Development Plan

## What is CONNECT NEC 2037 (C37)?

The NEC Commission's CONNECT NEC program is a pioneering planning process that integrates investments across four infrastructure owners and nine passenger rail operators. This latest update, C37, defines the plan in much greater detail; updates service goals based on new travel trends; provides additional analysis of workforce and other resource constraints; and refines future funding needs in light of the Bipartisan Infrastructure Law (BIL) grant awards. While BIL funds will go a long way toward rebuilding the NEC, funding beyond FY26 is needed to realize the full benefits of this plan.



View the C37 Report using the link below: https://nec-commission.com/connect-nec-2037